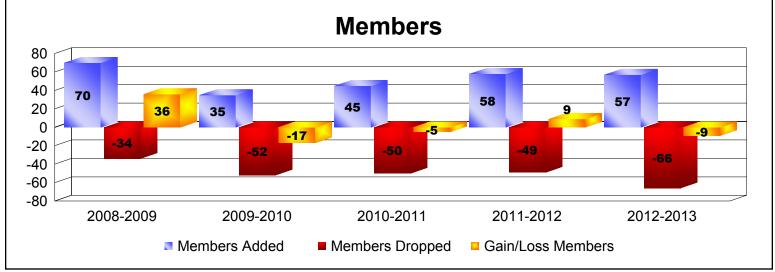

| Year      | New<br>Clubs | Dropped<br>Clubs | Gain/<br>Loss<br>Clubs | New<br>Members | Charter<br>Members | Reinstate<br>Members | Transfer<br>Members | Total<br>Member<br>Added | Total<br>Members<br>Dropped | Gain/<br>Loss<br>Members |
|-----------|--------------|------------------|------------------------|----------------|--------------------|----------------------|---------------------|--------------------------|-----------------------------|--------------------------|
| 2008-2009 | 0            | 0                | 0                      | 68             | 0                  | 1                    | 1                   | 70                       | -34                         | 36                       |
| 2009-2010 | 0            | 0                | 0                      | 32             | 0                  | 1                    | 2                   | 35                       | -52                         | -17                      |
| 2010-2011 | 0            | 0                | 0                      | 38             | 0                  | 3                    | 4                   | 45                       | -50                         | -5                       |
| 2011-2012 | 0            | 0                | 0                      | 45             | 0                  | 2                    | 11                  | 58                       | -49                         | 9                        |
| 2012-2013 | 0            | -2               | -2                     | 53             | 0                  | 0                    | 4                   | 57                       | -66                         | -9                       |
| Average   | 0            | 0                | 0                      | 47             | 0                  | 1                    | 4                   | 53                       | -50                         | 3                        |