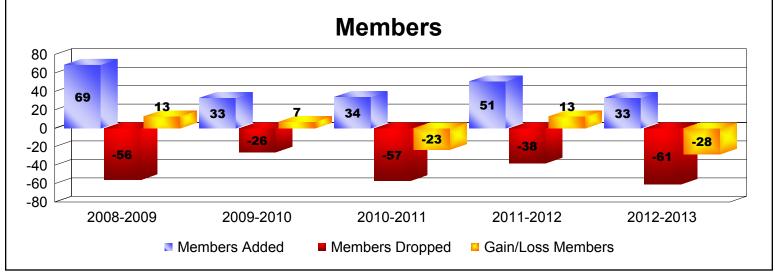

District 105 W WALES As of June 2013 Cumulative

| Year      | New<br>Clubs | Dropped<br>Clubs | Gain/<br>Loss<br>Clubs | New<br>Members | Charter<br>Members | Reinstate<br>Members | Transfer<br>Members | Total<br>Member<br>Added | Total<br>Members<br>Dropped | Gain/<br>Loss<br>Members |
|-----------|--------------|------------------|------------------------|----------------|--------------------|----------------------|---------------------|--------------------------|-----------------------------|--------------------------|
| 2008-2009 | 0            | -1               | -1                     | 57             | 0                  | 0                    | 12                  | 69                       | -56                         | 13                       |
| 2009-2010 | 0            | 0                | 0                      | 29             | 0                  | 0                    | 4                   | 33                       | -26                         | 7                        |
| 2010-2011 | 0            | 0                | 0                      | 27             | 0                  | 3                    | 4                   | 34                       | -57                         | -23                      |
| 2011-2012 | 0            | 0                | 0                      | 46             | 0                  | 1                    | 4                   | 51                       | -38                         | 13                       |
| 2012-2013 | 0            | -1               | -1                     | 29             | 0                  | 0                    | 4                   | 33                       | -61                         | -28                      |
| Average   | 0            | 0                | 0                      | 38             | 0                  | 1                    | 6                   | 44                       | -48                         | -4                       |