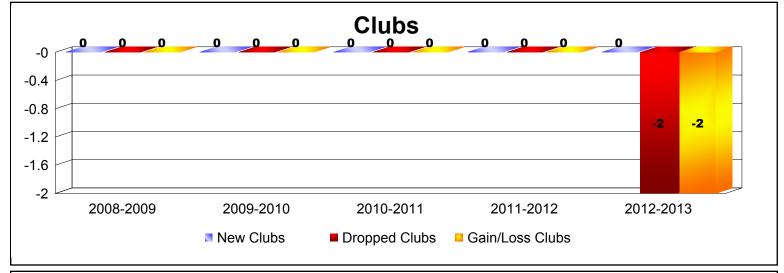

| Year      | New<br>Clubs | Dropped<br>Clubs | Gain/<br>Loss<br>Clubs | New<br>Members | Charter<br>Members | Reinstate<br>Members | Transfer<br>Members | Total<br>Member<br>Added | Total<br>Members<br>Dropped | Gain/<br>Loss<br>Members |
|-----------|--------------|------------------|------------------------|----------------|--------------------|----------------------|---------------------|--------------------------|-----------------------------|--------------------------|
| 2008-2009 | 0            | 0                | 0                      | 68             | 0                  | 1                    | 1                   | 70                       | -34                         | 36                       |
| 2009-2010 | 0            | 0                | 0                      | 32             | 0                  | 1                    | 2                   | 35                       | -52                         | -17                      |
| 2010-2011 | 0            | 0                | 0                      | 38             | 0                  | 3                    | 4                   | 45                       | -50                         | -5                       |
| 2011-2012 | 0            | 0                | 0                      | 45             | 0                  | 2                    | 11                  | 58                       | -49                         | 9                        |
| 2012-2013 | 0            | -2               | -2                     | 53             | 0                  | 0                    | 4                   | 57                       | -66                         | -9                       |
| Average   | 0            | 0                | 0                      | 47             | 0                  | 1                    | 4                   | 53                       | -50                         | 3                        |