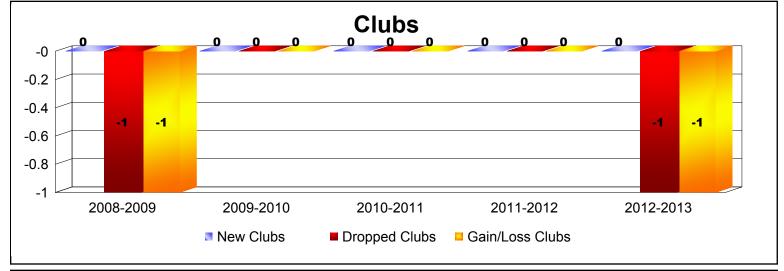

District 105 W WALES As of June 2013 Cumulative

| Year      | New<br>Clubs | Dropped<br>Clubs | Gain/<br>Loss<br>Clubs | New<br>Members | Charter<br>Members | Reinstate<br>Members | Transfer<br>Members | Total<br>Member<br>Added | Total<br>Members<br>Dropped | Gain/<br>Loss<br>Members |
|-----------|--------------|------------------|------------------------|----------------|--------------------|----------------------|---------------------|--------------------------|-----------------------------|--------------------------|
| 2008-2009 | 0            | -1               | -1                     | 57             | 0                  | 0                    | 12                  | 69                       | -56                         | 13                       |
| 2009-2010 | 0            | 0                | 0                      | 29             | 0                  | 0                    | 4                   | 33                       | -26                         | 7                        |
| 2010-2011 | 0            | 0                | 0                      | 27             | 0                  | 3                    | 4                   | 34                       | -57                         | -23                      |
| 2011-2012 | 0            | 0                | 0                      | 46             | 0                  | 1                    | 4                   | 51                       | -38                         | 13                       |
| 2012-2013 | 0            | -1               | -1                     | 29             | 0                  | 0                    | 4                   | 33                       | -61                         | -28                      |
| Average   | 0            | 0                | 0                      | 38             | 0                  | 1                    | 6                   | 44                       | -48                         | -4                       |